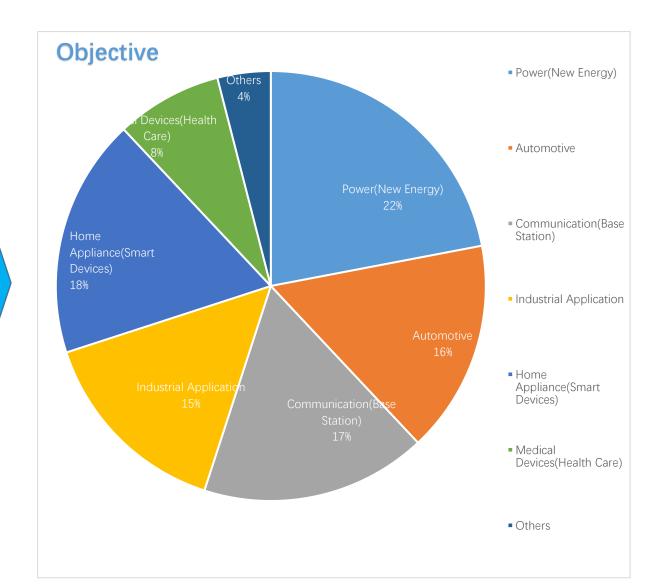

### **Growth Objectives**

#### Development Plan in 5 Years

- > Automotive---Power Converter, Entertainment, Lighting
- > Industrial Application---Server, UPS, Inverter&Converter
- ➤ Health Care---Home Medical Devices, Fitness Electric Equipment
- New Energy---Supercharger, Energy-saving
- > 5G---Base-station,Router
- > IOT---New application based on 5G Technology