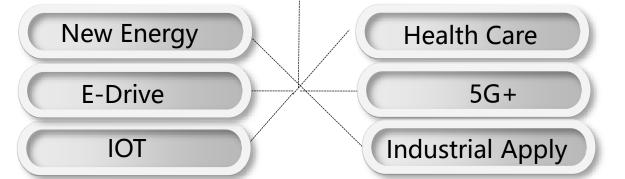

#### Development Plan in 5 Years

- > Automotive---Power Converter, Entertainment, Lighting
- > Industrial Application---Server, UPS, Inverter&Converter
- ➤ Health Care---Home Medical Devices, Fitness Electric Equipment
- New Energy---Supercharger, Energy-saving
- > 5G---Base-station,Router
- > IOT---New application based on 5G Technology